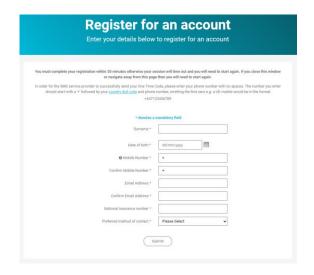

## 1. Step One

Go to <a href="https://www.sewpensionscheme.co.uk/">https://www.sewpensionscheme.co.uk/</a> and click on **Register.** 

#### 2. Step Two

Enter the following personal information:

- Surname
- Date of Birth
- National Insurance Number
- Mobile Telephone number (if you do not have a mobile phone number, you can enter a landline number instead)
- Personal Email address